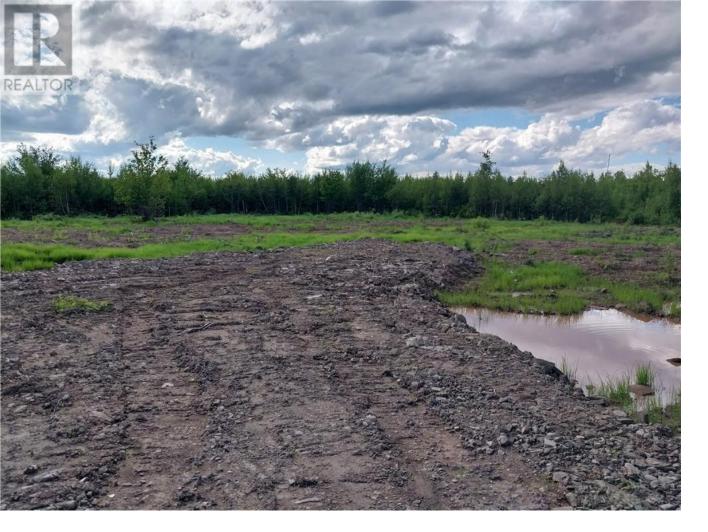

## Saint-Paul New Brunswick

This lot has just over 21 acres with 1100 feet of road frontage. It is located near St. Paul. It has 2 driveways with culverts located on each end of the lot which makes it easy to subdivide. One entrance has a 75 foot driveway that leads to a small brook. The second entrance was just built and has 312 foot sandstone driveway leading to just over an acre cleared (stumps removed). There is power to the lot and it is located on a paved Road. (id:6769)