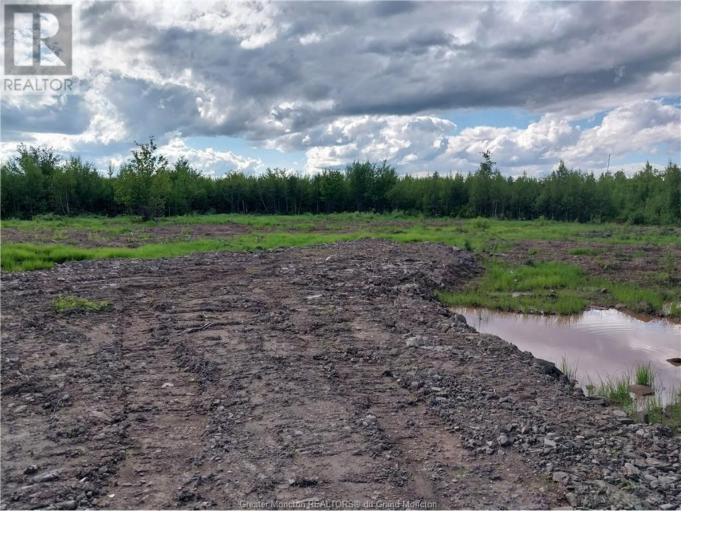

## 7560 Route 515 Saint-Paul New Brunswick

\$99,900

This lot has just over 21 acres with 1100 feet of road frontage. It is located near St. Paul. It has 2 driveways with culverts located on each end of the lot which makes it easy to subdivide. One entrance has a 75 foot driveway that leads to a small brook. The second entrance was just built and has 312 foot sandstone driveway leading to just over an acre cleared (stumps removed). (id:6769)