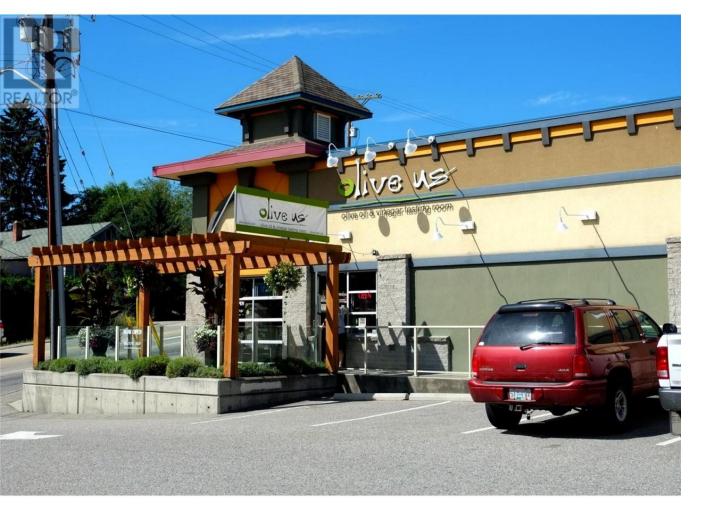

## 9522 Main Street 76 Lake Country British Columbia

\$34

Prime retail storefront in one of Lake Country's busiest and most established shopping centres, Village Centre. The shopping centre is anchored by Save on Foods, IDA Pharmacy, Interior Savings Credit Union, McDonalds and Lake Country Liquor Store. This opportunity offers open retail space with one washroom. Ideal for general retail and service uses. Pull up parking is available directly in front of the unit. Pylon signage available at \$150/month for 2024. The property is located in Lake Country's commercial core and strategically positioned at the high traffic corner of Highway 97 and Beaver Lake Road. Access to the property is provided via Highway 97, Beaver Lake Road and Main Street. Please do not approach current tenant. Contact listing agent for more information. (id:6769)