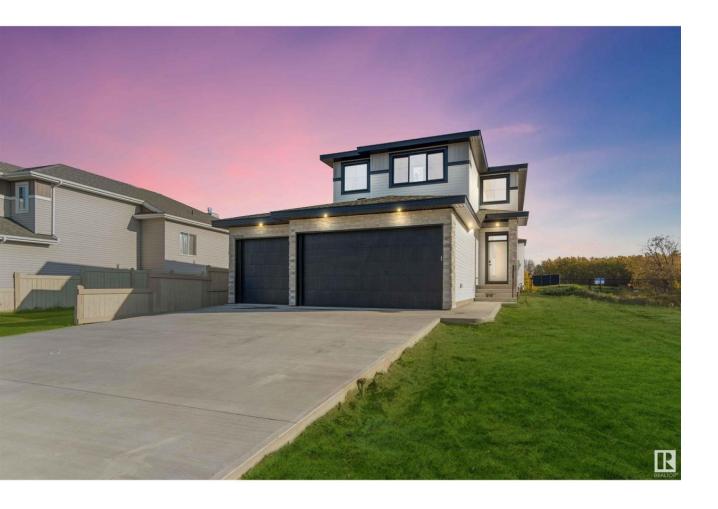

## Gibbons Alberta

\$599,000

Pre-Sale Available! Welcome to Model LINCOLN! This 1,697 sq. ft. 2-story home will be ready to enjoy on/or before Christmas in the beautiful Heartland Meadows community of Gibbons. Arrive on time to choose your finishes, including exterior color, flooring, cabinets, and light fixtures. The home will feature a side entrance with the possibility of a legal basement suite, a triple car garage, and an EV charging station outlet.

Measurements are based on the builder's plan. Pictures are based on a previous build, but you can see a live product in a nearby municipality. Some pictures are virtually staged (id:6769)

Primary Bedroom Measurements not available