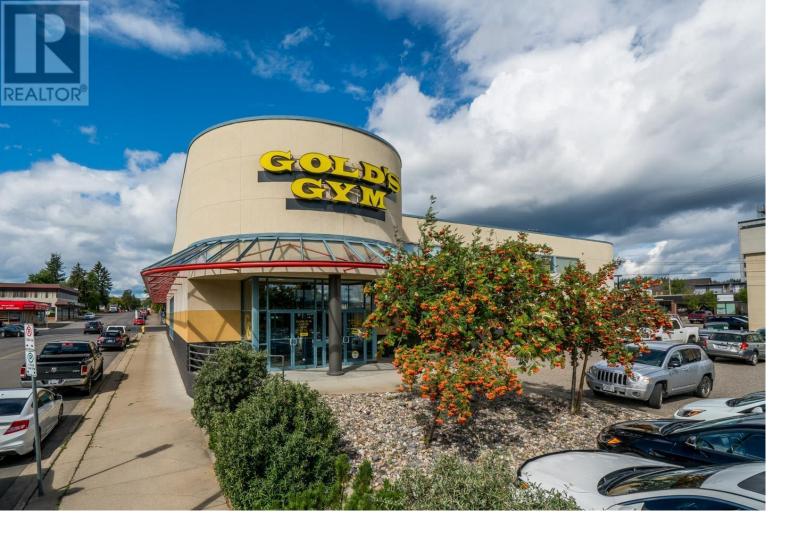

## 760 VICTORIA Street Prince George British Columbia

\$24

This building is situated in a bustling area of Prince George beside White Spot and Tim Hortons. It's within a few yards of Hyatt, Marriott, The Coast Hotel, city hall and the library. With its high ceilings and 15500 sq ft of open concept space its perfect for a large restaurant chain or other business needing high ceilings and a stunning building. (id:6769)