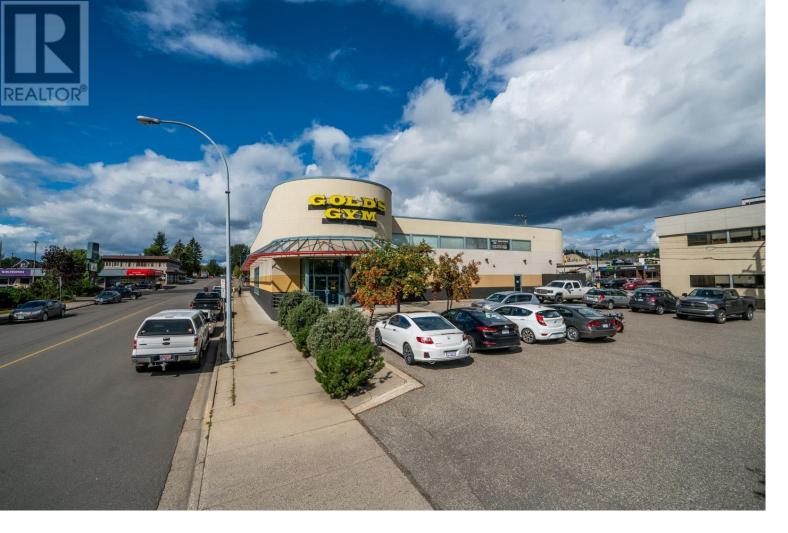

## 760 VICTORIA Street Prince George British Columbia

\$4,900,000

Opportunity knocks! The building is 21,000 sq. ft. Ample parking and fantastic exposure. There are nine offices upstairs with seven currently leased. The two adjoining development lots, also zoned C1, are included in this package. They are adjacent to the Coast Inn of the North and could possibly house PG's newest condo development or commercial/res mix? This price is for building and lands only with the main floor vacant for owner to occupy. There are several smaller leases with 9 offices upstairs as well. Currently 60 parking spaces are included with the building. If the Buyer wants the business to remain its for sale as well see MLS# C8041786. (id:6769)