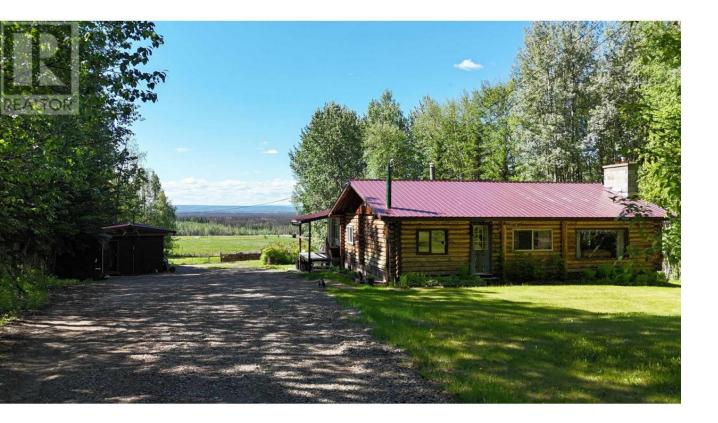

## 7639 OLD ALASKA Highway Fort Nelson British Columbia

Follow a tree lined drive to find this sweet log home that's privately nestled on a gorgeous 4.13 acres. With the benefit of town water yet the peace and solitude of rural living, this home is sure to please. Mature trees and landscaping show this yard has always been loved and cared for. Two detached sheds offer storage and a place to tinker. The three-stall lean-to provides parking out of the elements for vehicles or equipment. Inside the roomy bungalow floorplan offers two living room areas, each cozily heated by wood stoves. The kitchen boasts plenty of custom-made cabinets and large center island. The bath features a clawfoot tub and roomy walk-in shower. Down is the laundry, tons of storage and pantry space galore! Sip your coffee in the sun checking out the amazing view! (id:6769)