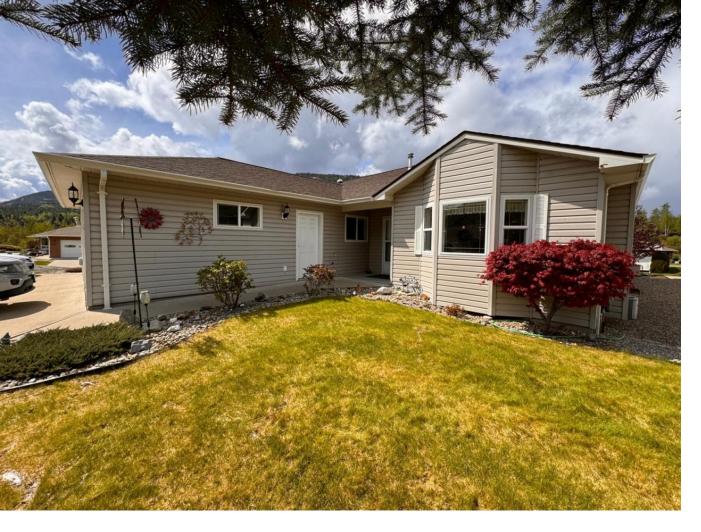

## 7641 CREMA DRIVE Trail British Columbia

\$509,000

Welcome to your new home in the highly desirable Waneta Village! This lovingly cared for half duplex has 3 bedrooms and 3 baths, offering plenty of space. With lots of windows throughout, natural light floods the open living and dining areas, creating a warm and inviting atmosphere. A gas fireplace in the living room for cozy winter nights and air conditioning for those hot summer days. The kitchen and dining room feature new vinyl flooring, ample cupboards, counter space, and a convenient breakfast bar for informal meals. The spacious main bedroom includes a full ensuite and a walk-in closet with laundry facilities, making chores a breeze. Step outside onto the back patio, complete with privacy screening and covered for your enjoyment. The bright basement offers a large family room and exterior entrance plumbed for laundry, providing flexibility and convenience. Storage is abundant with a large crawl space and a single-car garage, plus lots of off-street parking. Experience easy living with no snow to shovel or lawn to mow, allowing you more time to enjoy nearby shopping, world-class golfing, and skiing. Don't miss out on this opportunity for a lock-up-and-go lifestyle in a prime location! Call your REALTOR(R) to view today. (id:6769)