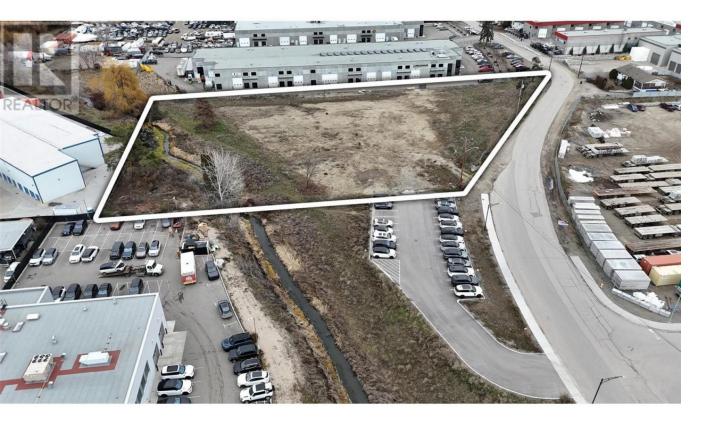

## 766 Stremel Road Kelowna British Columbia

\$4,730,000

Strategically located in the McCurdy/Rutland North neighbourhood, this 2.19-acre vacant site presents a rare opportunity for industrial development. Zoned RU1 and designated for Industrial use in the Official Community Plan, this property boasts a prime location adjacent to the Jaguar Land Rover Volvo Kelowna dealership. With approximately 1.66 acres of usable land, this site offers a blank canvas for a variety of industrial uses. The property's engineered fill and levelled terrain provide a solid foundation for development, while its proximity to major roads and amenities ensures ease of access and visibility. (id:6769)