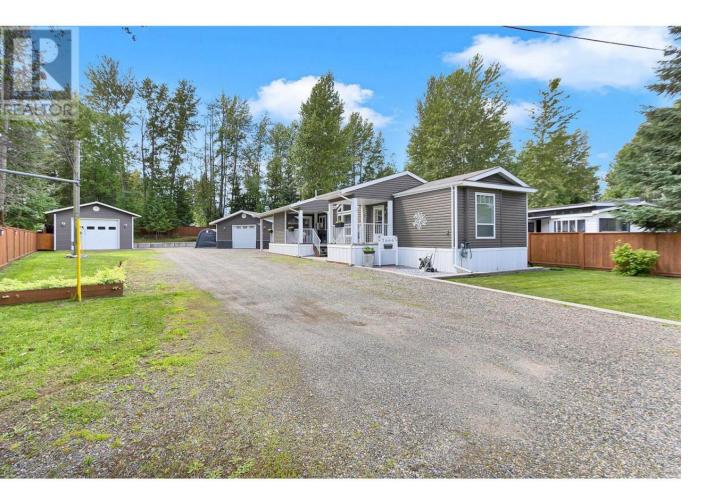

## 7666 RUBY Crescent Prince George British Columbia

\$475,000

\* PREC - Personal Real Estate Corporation. Welcome to 7666 Ruby! This beautifully maintained 2014, 1,260 sq ft manufactured home is nestled on a fenced 0.37-acre lot. It features 3 bedrooms and 2 bathrooms, has an open-concept layout, vaulted ceilings, & a spacious kitchen offering plenty of cupboard space. 2 bedrooms include walk-in closets, & the home is wired with a 200-AMP service. Outside, enjoy 2 detached shops, 2 covered porches, a cement walkway from the shop to the house, & outdoor sauna! The 24'x24' shop has radiant heat, 100-AMP service, & welding plug. The 20'x28' shop has 100-AMP service & mezzanine. Located in the Emerald Estates Subdivision, you'll enjoy the convenience of being close to schools, parks, and shopping. Lot size is taken from tax asses.; all msmt. approx.& info to be verified if important. (id:6769)