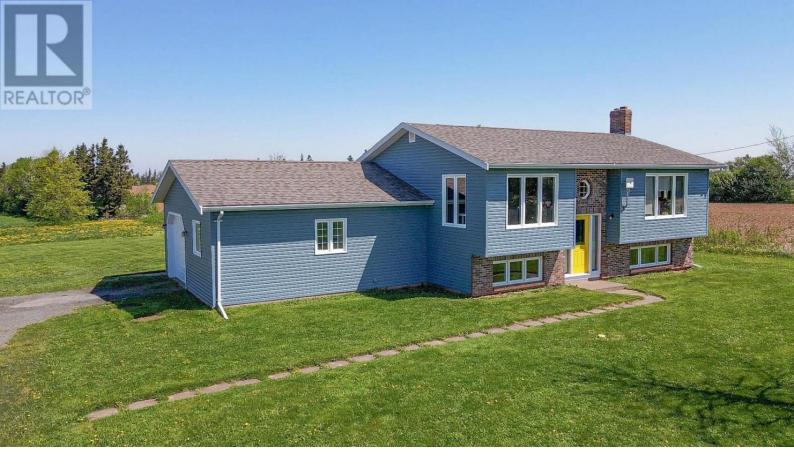

## 7670 Trans Canada Highway Vernon Bridge Prince Edward Island

\$399,999

Welcome to Vernon Bridge and this lovely split entry home, located only 13 minutes from Stratford and 18 minutes away from Charlottetown. It features 3 bedrooms and 2 full baths. Enjoy country living on this large lot, with ample room for your green thumb adding a vegetable garden in the back yard if you wish. Gather friends and family in the living room while you prepare your favorite meals in the kitchen, easily serve meals in the separate dining area. The Mud room off the attached and heated garage features laundry. The lower level features a well sized Family or Gaming room that is a great space for Fam Time and/or informal entertaining. Two well sized bedrooms alongside a 3/4 bath complete the lower level. Easily access the garage from the upper level or lower level. Enjoy this move in ready home with possibilities to customize it into your perfect home. There is potential to transform the lower level into a rental space. Featuring many upgrades including, new windows, new flooring, Propane Furnace, Heat Pump and fresh paint inside and out. (id:6769)