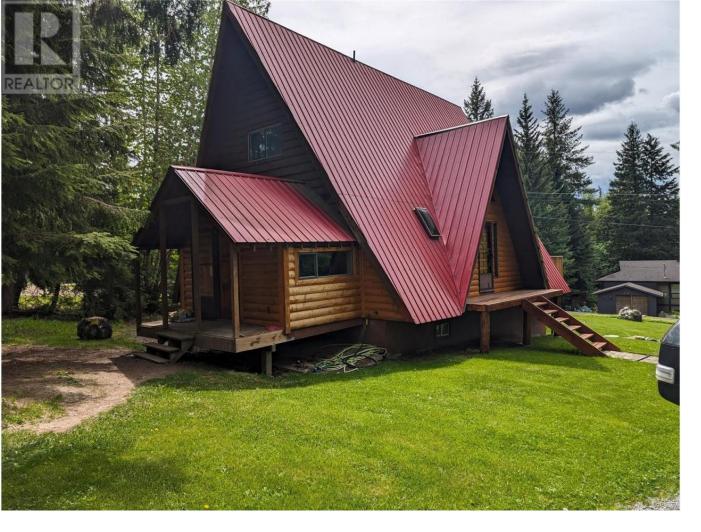

## 7680 Mountain Drive Anglemont British Columbia

House and Shop a rare find in Anglemont. Enjoy this beautiful A frame on a quiet no through road. Large south facing deck to enjoy your afternoons. A huge 1575 sq ft garage/shop for the hobbyist which includes a built in compressor plumbed in throughout and 220 power. Buyers agent to confirm measurements if deemed important. (id:6769)