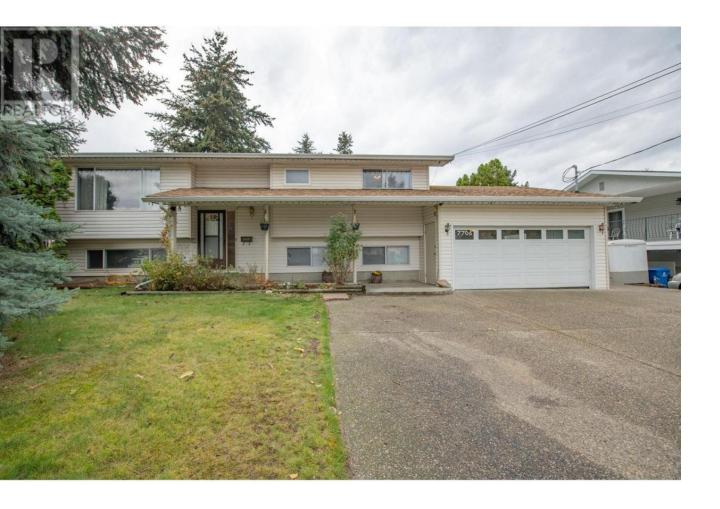

## 7706 Giles Drive Coldstream British Columbia

\$1,134,000

Nestled in a quiet area of Coldstream! This home is a perfect blend of comfort, style and relaxation. Major renovations done in 2000, that lead to an Open Concept, Ensuite with Walk In Closet for the Primary Bedroom and 2 bedroom suite downstairs. Enjoy your private backyard with Two Decks, Hot Tub, Inground Pool, flat fenced yard. Plenty of storage with 450 sqft under the deck and an additional 350 sqft of warm storage (which is set up as a playroom). Full area 5 ft high, total Bonus! Lots of parking with the garage and 4 car wide uncovered parking. Close to schools, parks, trails, and Kalamalka Lake. Only 30 minutes to Kelowna International Airport. (id:6769)