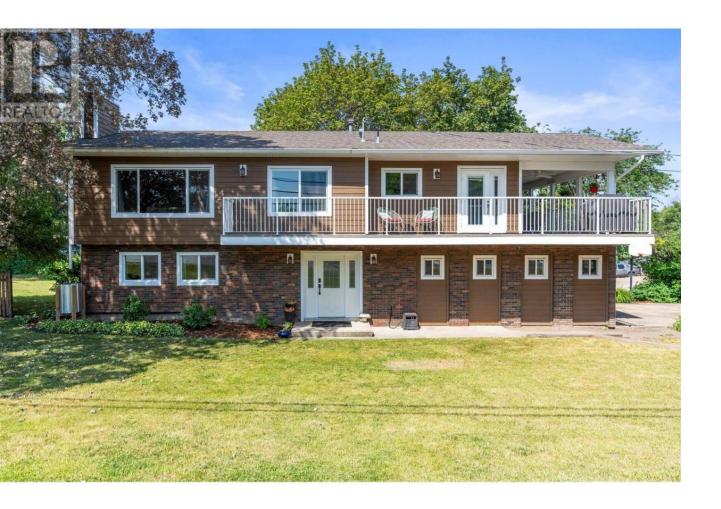

## 7708 Coldstream Creek Road Coldstream British Columbia

\$869,900

Welcome to life in beautiful Coldstream! This well-maintained 4-bedroom home sits on a large, landscaped .28-acre corner lot with RV/boat parking and is located in one of the most sought-after school catchments in the area. Enjoy charming country views of the farmland across the street, right from your dining and living room windows! With fresh exterior Hardie board, all-new windows, and a bright, white kitchen, this home blends comfort with potential. Features include two cozy gas fireplaces, new flooring in several areas, and a spacious covered deck perfect for entertaining. Bring your ideas—there's still room to add your personal touches and make it your dream home in one of Coldstream's most desirable neighborhoods. (id:6769)