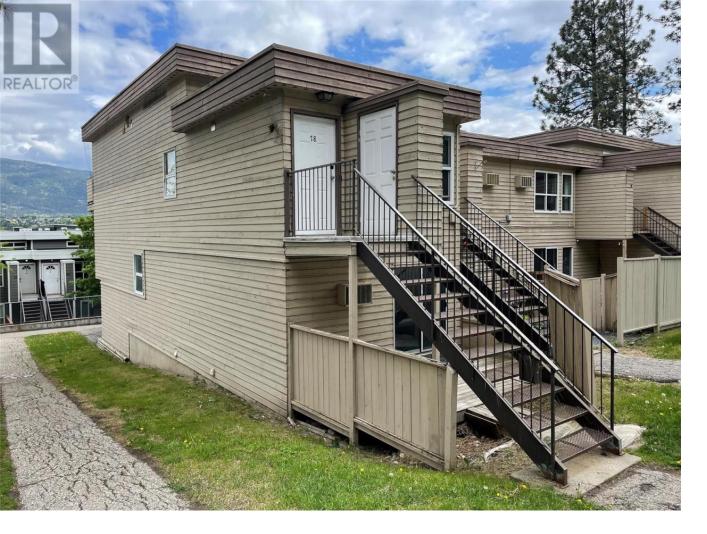

## 3800 40 Avenue 78 Vernon British Columbia

\$249,500

Welcome to Arbor Lee! Nestled at the base of Turtle Mountain, this top floor unit features loft-like airy high ceilings in the large open-concept main living, dining and kitchen area. The cozy east facing bedroom has city and mountain views from the balcony and lets plenty of morning light in. Easy access to services downtown and to the Grey Canal Trail. Parking stall is nearby and visible from the front door, with lots of additional visitor parking on the property. Shared coin laundry facilities are a stone's throw away in the building next door. This is a great way to get into the market and start building equity for your future. Vacant, clean and move in ready. Make this tidy corner unit townhouse yours today! (id:6769)