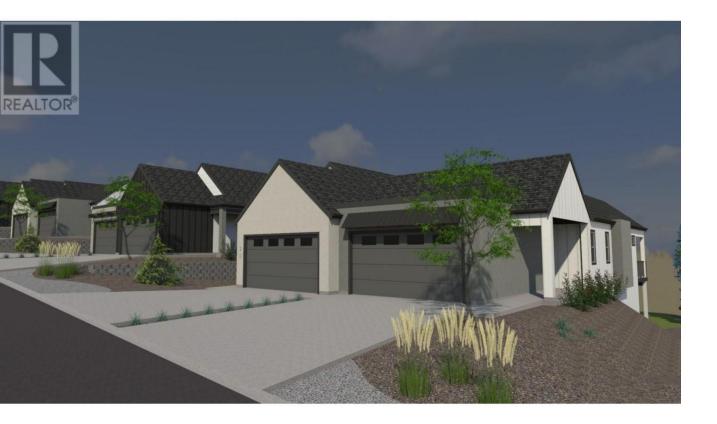

## 7/8 Manning Place Vernon British Columbia

Builders take note or....Bring your Builder to the Foothills newest subdivision at Manning Place!! Full Duplex Lots for sale. Spectacular Morning Sunrise Eastern views. Desirable non-strata level entry lot to build walkout basement full duplex. Manning Place offers a desirable lifestyle characterized by a harmonious balance of natural beauty with BX Creek & the Grey Canal trail moments away, quality education options with BX Elementary a short walk and the newly built VSS High school on bus route, and a diverse range of recreational activities from mountain biking to skiing at the year-round playground of Silver Star Skihill minutes drive away, making it an ideal place to call home for families, professionals, and outdoor enthusiasts alike. Don't miss out on this great opportunity. Only 7 Full Duplex lots of this style available. (id:6769)