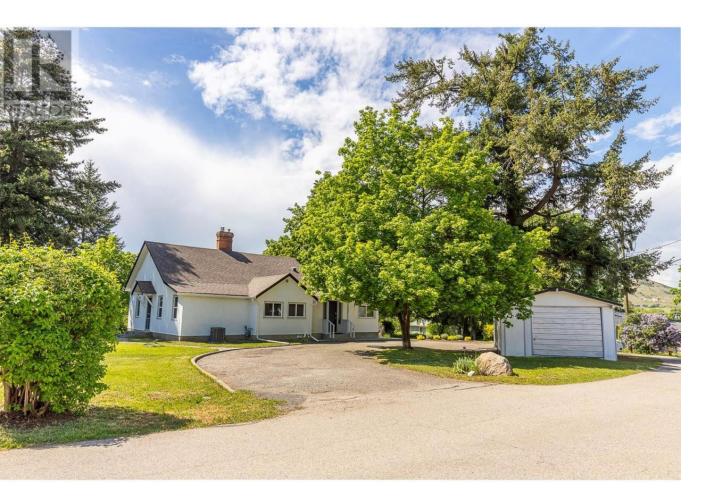

## 7800 de Jong Drive Coldstream British Columbia

\$869,000

Discover the charm of Coldstream living in this fantastic property, perfectly situated on a sought-after, quiet cul-de-sac ideal for families. The house is set on a generous .74 acre lot with green space and mature trees on 3 sides. The property slopes to border Coldstream Park and provides a serene and private backdrop for family life with plenty of space for children to play. This well-maintained 3 bedroom plus den, 2.5 bathroom home, originally built in 1910, with additions and renovations over the years, is brimming with potential. The practical floorplan offers plenty of versatility. There is lots of parking in the circular paved driveway, including room to accommodate your boat or RV. This is a well established neighborhood known for its friendly atmosphere. Within walking distance, you'll find Coldstream Park, an Elementary School, Daycare, the Coldstream Community Hall, Municipal Hall, a Gas Station with a Convenience Store, and a bus stop. For outdoor enthusiasts, Kalamalka Lake is nearby, along with the vast hiking and biking trails in Kal Provincial Park and the Rail Trail. Additionally, world-class golf courses and Silver Star Mountain Resort are just a short drive away. Plus, Kelowna International Airport is only 40 minutes from your doorstep. Don't miss this rare opportunity to establish roots in this beautiful Coldstream community. (id:6769)