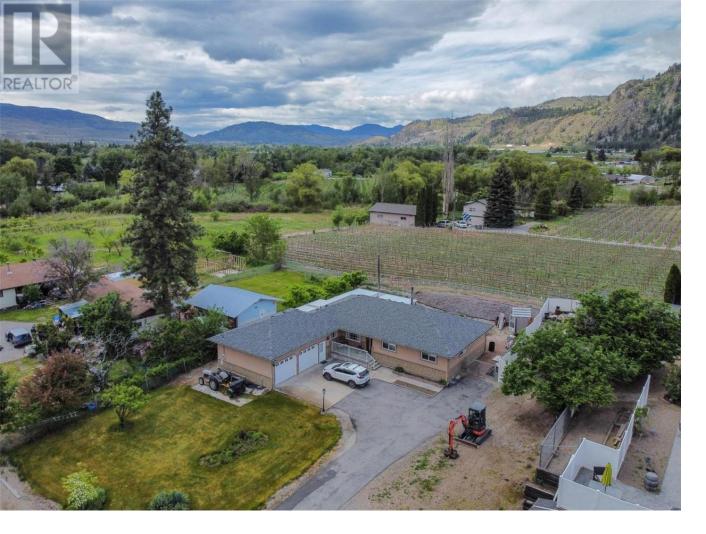

## 7811 97 Highway Oliver British Columbia

\$999,999

Experience true rancher living in this immaculate 1,800 sq. ft. home, built in 2006 and nestled on a generous 0.65-acre lot. This meticulously cared-for property offers 3 bedrooms, 3 bathrooms, and an attached double garage with two convenient man doors. A gardener's paradise awaits, complete with pear trees, raspberry canes, and raised garden beds - perfect for growing your own fresh produce. The property also features a 24' x 20' shop with a 60-amp panel, ideal for hobbies or extra storage. Enjoy the peace of country-style living while being just a 3-minute drive to town and on a school bus route. The home is serviced by town water, while irrigation water keeps the outdoor spaces thriving. This home truly blends rural charm with modern convenience - don't miss out on this rare opportunity! (id:6769)