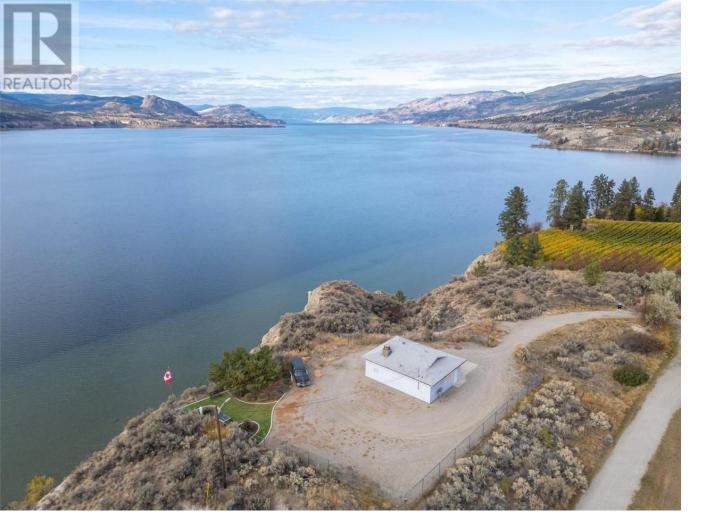

## 783 Lower Bench Road Penticton British Columbia

Two thirds of an Acre of breath taking lake views. This property is zoned P1, and fully serviced with natural gas, municipal water, electricity, and septic. Access through the Lakeview Cemetery, via an implied easement from the City of Penticton. Includes a fully finished 26' x 34' building, complete with a bathroom, office. 10' ceilings throughout the building, and a large overhead door for ease of entry/exit. (id:6769)