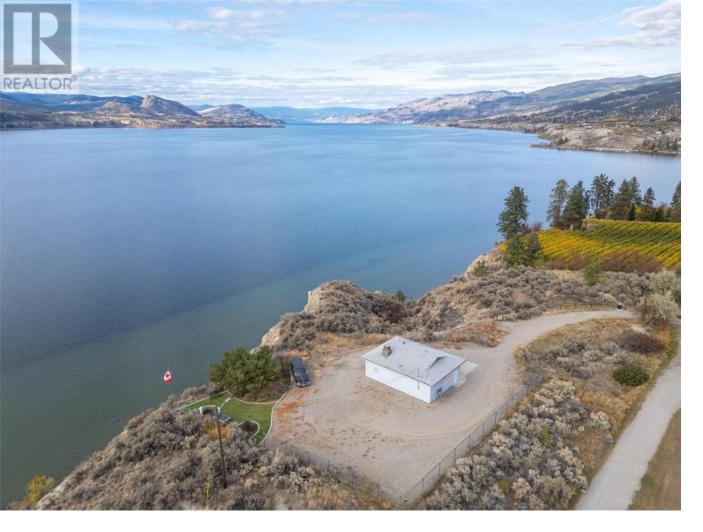

## 783 Lower Bench Road Penticton British Columbia

\$1,000,000

Two thirds of an Acre of breath taking lake views. This property is zoned P1, and fully serviced with natural gas, municipal water, electricity, and septic. Access through the Lakeview Cemetery, via an implied easement from the City of Penticton. Includes a fully finished 26' x 34' building, complete with a bathroom, office. 10' ceilings throughout the building, and a large overhead door for ease of entry/exit. (id:6769)