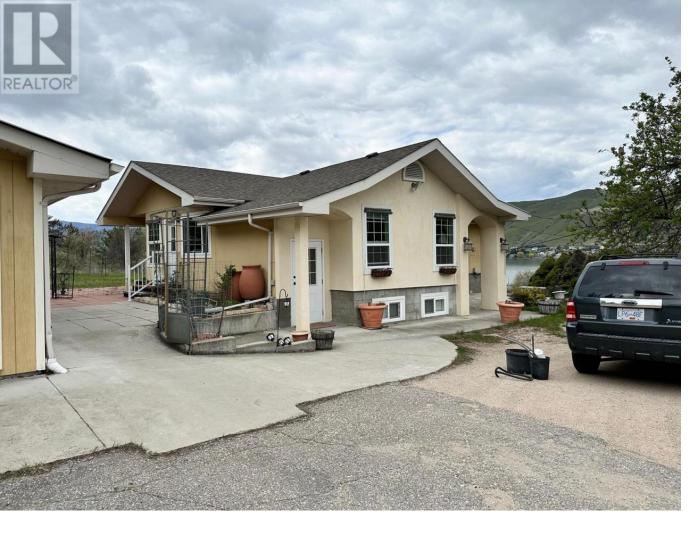

## 7848 Okanagan Landing Bench Road Vernon British Columbia

Prime development opportunity. Overlooking the Vernon Yacht Club and Paddlewheel Park. This site with breathtaking panoramic Okanagan Lake views, offers superb flexibility, including the potential for a wonderful multi-family development. May be possible to build 12+ units. 1.12 acres with existing 2,400 square foot home with fully self-contained 600 square foot basement suite plus detached 24' x 24' garage/shop plus a 24' x 15' covered lean-to carport/storage. (id:6769)