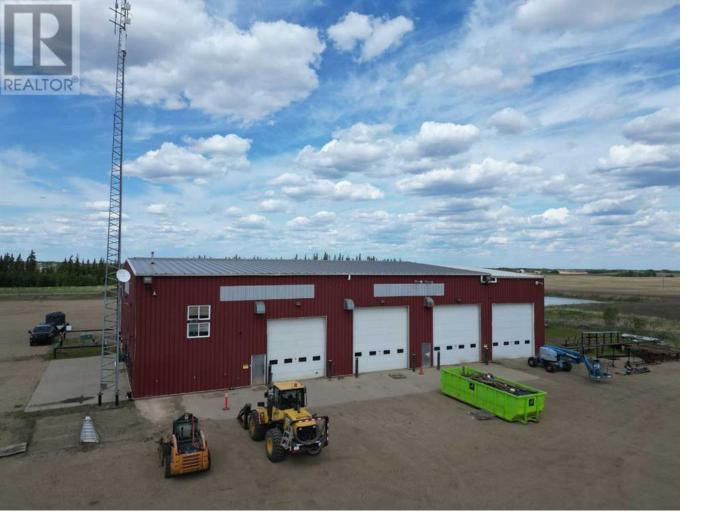

## 785001 TWP RD 785A Rural Spirit River No 133 MD of Alberta \$2,500,000

This well maintained shop is at the cross roads of 2 main hi ways, and is well set up and ready for your business. 10,795 sf shop consisting of 4 drive through bays with floor drains, including wash bay and welding bay. 3 have 18 ft doors, and 1 has 16 ft overhead door. You have 30 ft ceilings in the shop and 10 tonne crane, Huge air compressor and sliding doors to separate the welding bay, as well as 3 phase power. Mens washroom off bay has shower. There are 3 parts rooms as well. You have large modern reception, office area and kitchen on the main floor, and more offices, locker room, lunch room and storage rooms on the mezzanine. There is radiant heat and furnace for the office area. Water is dugout and 3000 gallon cistern. There 2 septic tanks, one for sump, and one for sewer. The fenced yard site is well graveled with cement parking pad on 2 sides of the shop. property is 91.61 acres, about 72 are farm land, 14 bush, and approximately 6 acre yard site. There are 2 1520 sf manufactured homes for employees, or these can be sold separately as well. Call for more info today (id:6769)