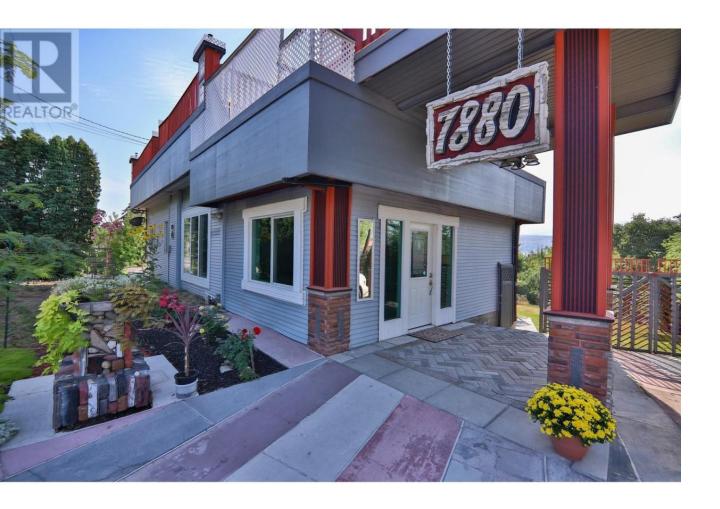

## 7880 Pleasant Valley Road Vernon British Columbia

\$725,000

4 bedroom & 3 bathroom home, this extensively renovated single-family home with a two-bedroom in-law suite offers a vast rooftop patio overlooking Swan Lake on a nice large, rural property..... just minutes outside Vernon--potential to build a large shop on nearly half an acre. It is a gently sloping lot with a fabulous view of Swan Lake. Full basement with separate walkout entrance and self-contained two-bedroom suite. A new 2ply torch on the roof system was done in 2019 (10-year warranty). A home-based business would also be perfect, with high visibility and an accessible location to Highway 97. Limitless potential - bring your ideas!! (id:6769)