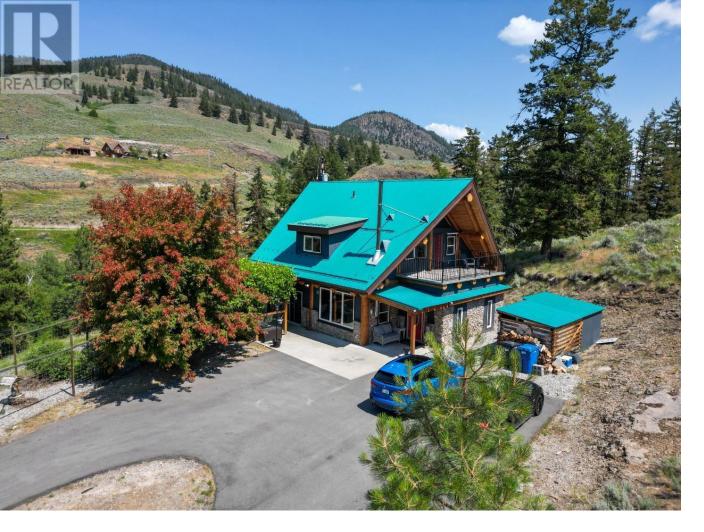

## 789 TOY CREEK Road Kaleden British Columbia

\$950,000

Picturesque 10 acre property! Welcome to 789 Toy Creek Rd. Driving up the newly paved driveway, you'll find this beautiful log home perched just north of Twin Lakes Golf Course. Feel immediately at home when you enter the stone walled entrance which flows into the grand open-concept living room, dining room, and kitchen. Large log beams throughout give this home a warm welcoming feeling. You'll find 1 bedroom on the main floor and 2 more upstairs. The primary bedroom upstairs has a lovely south-facing large deck. Great spot to enjoy your morning coffee. The secondary bedroom has a smaller north-facing balcony. For the tool collector or car enthusiast, there is a 2 bay detached 19 X 25 garage. Only a short drive to Penticton, Apex Mountain, and Keremeos. Telus Fiber Op is available in this area. Call the listing agent today for further information. (id:6769)