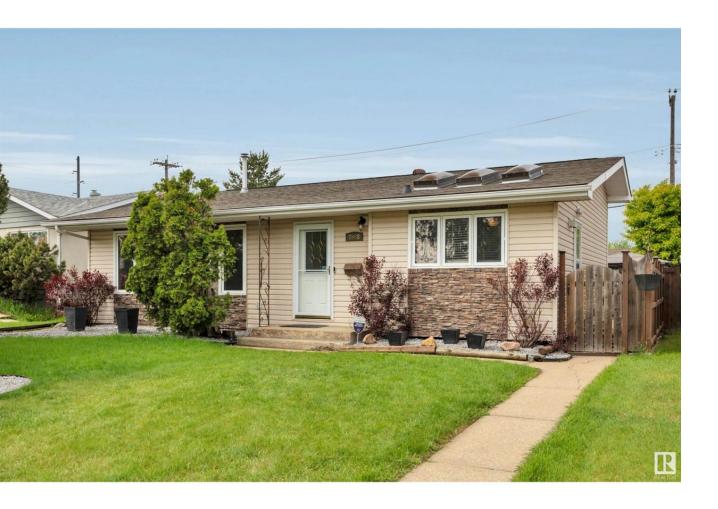

## Edmonton Alberta

\$449,900

OPEN BEAM BEAUTY! Lynnwood 3 level split on a gorgeous quiet wide street. VAULTED OPEN BEAM living room. FRESHLY PAINTED 4 BEDROOM (3 up & 1 down) boasts TWO FULL BATHS, with HARDWOOD in the living room, SKYLIGHTS IN THE KITCHEN, & NEWER WINDOWS. The FAMILY room on the lower level features BIG WINDOWS, PLUSH CARPET, & a gorgeous GAS FIREPLACE for those cozy winter nights. Newer shingles on the house. BRAND NEW GARAGE DOOR (2024). NO SHORTAGE of STORAGE as there is a massive ULTRA CLEAN crawl space. WEST FACING private oasis is fully fenced with a fun lean-to where you can watch the weather roll in while enjoying a Bevvie. Ponds & Gazebo will stay. DOUBLE DETACHED garage with room out back for your trailer! Amazing schools. Seconds in the car to the Whitemud Freeway. WEM so close. Trail system access for outdoor for biking & long walks. AMAZING SCHOOLS! Shopping & restaurants. CENTRAL YET PRIVATE. This home is a WOW. Perfect for a family. Your story begins here. \*Some photos virtually staged. (id:6769)