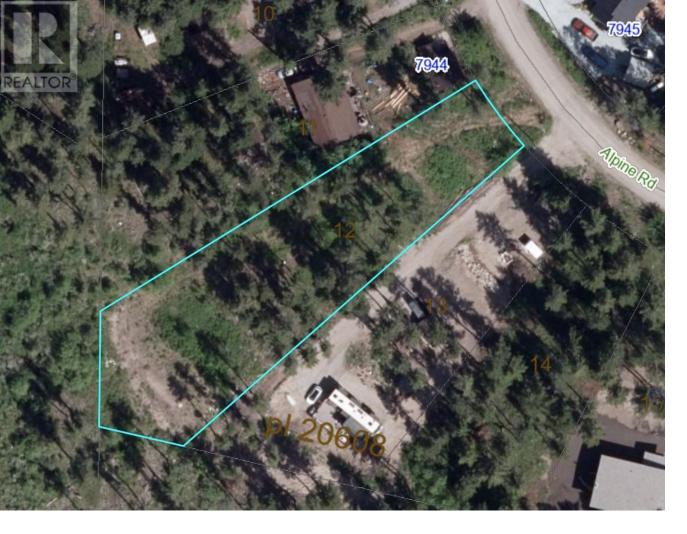

## 7932 Alpine Road Kelowna British Columbia

\$165,000

Escape the daily grind and discover your dream home at Valley of the Sun. Nestled between Kelowna and Vernon, this peaceful community offers easy access to a variety of recreational amenities. This picturesque, gently sloping wooded lot spans just over half an acre and is ready for your creative vision. With no design or timeline restrictions, you have the freedom to choose your own builder. The park-like setting provides close proximity to beaches, parks, boat launches, trails, and more. Explore the potential of this exceptional lot today. (id:6769)