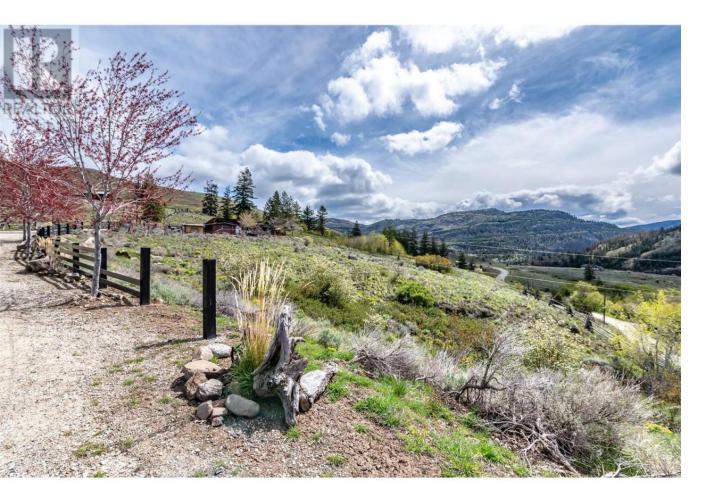

## 795 Sheep Creek Road Kaleden British Columbia

\$899,900

Welcome to your piece of paradise. This 11.4 acre custom built home has stunning views, piece and quiet surrounded by nature. This home offers 2 bedroom 2 bathrooms with open concept living and room to expand. Sit and relax on your covered deck while you enjoy the views. New features include; Blaze King wood burning fireplace, washer/dryer, fridge, range and dishwasher. There is a lean to attached to the home, large shed and a foundation and the initial start for an addition. This property is 27km to Penticton, steps away from Twin Lakes golf course and a short drive to Apex Mountain ski resort. Ideal property to start your very own homestead. A 600 foot drilled well for water. (id:6769)