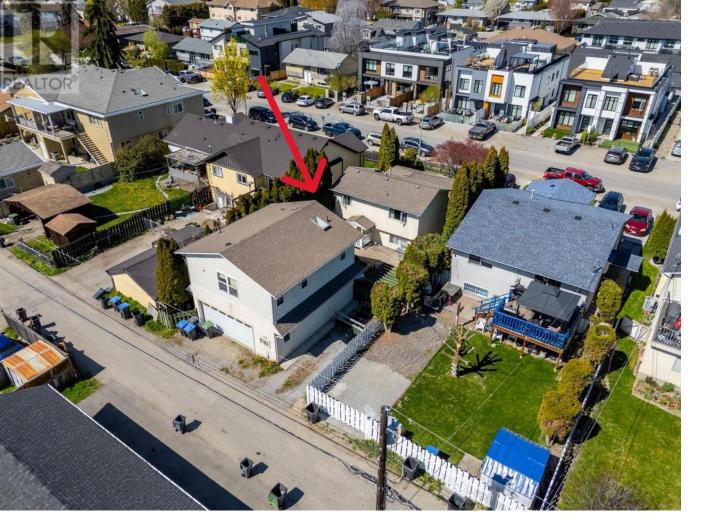

## 799 Morrison Avenue Kelowna British Columbia

\$874,000

PRICE REDUCED!! 3 bed home plus a 1 bedroom carriage house with 2 car garage. Great investment in South Kelowna! Walking distance to the Hospital, Okanagan Lake & beaches as well as shopping, restaurants, etc. Investment property or live in the bright main home and rent out the carriage house. The neighborhood has many recently built homes. Long term tenants in the main home as well as the carriage house. Both homes are bright and spacious. Main house furnace -2020, Air Conditioner - 2024, Hot water tank - 2017. Carriage house - Heat pump & furnace - 2024, Hot water tank 2019. Main house built in 1988, Carriage house built in 2003. Tenants say they are willing to sign a mutual agreement to end tenancy. (id:6769)