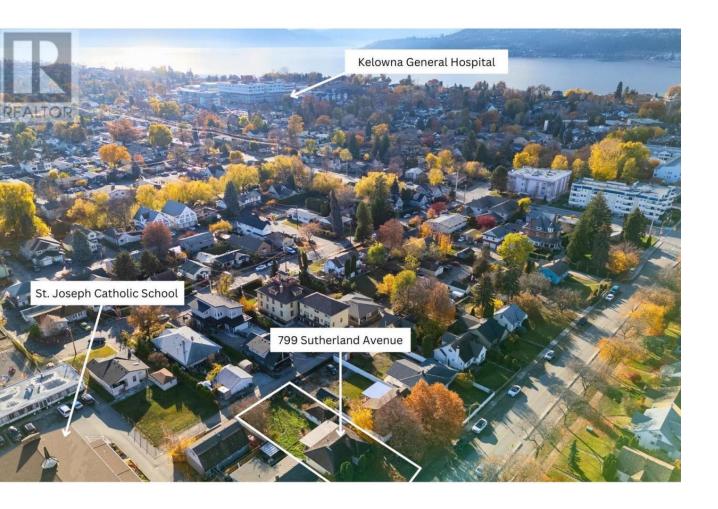

## 799 Sutherland Avenue Kelowna British Columbia

\$849,400

INVESTOR ALERT! LISTED OVER \$200K LOWER THAN THE MF1 ZONED LOT NEIGHBOUR. PRICED TO SELL! Seize your opportunity to purchase the lowest priced 0.18-acre (56'x138') MF1 zoned lot in South Kelowna! 799 Sutherland Avenue is currently located within the designated Core Neighbourhood (C-NHD) designation of Kelowna's 2040 Official Community Plan (OCP) plan and there's an abundance of street parking and alley access to our site. The city supports infill development of 6 ground-oriented residential dwelling units or less and there may be opportunity to land assemble with a neighbour. St. Joseph private school is located on the same block as us, and the beach, KGH hospital, multiple grocery stores, boutiques, several parks, and restaurants are all within a short walk. This is a prime location that's culturally rich, on the transit route and already flourishing with new development. Don't miss this rare opportunity to build in one of Kelowna's most thriving neighbourhoods! (id:6769)