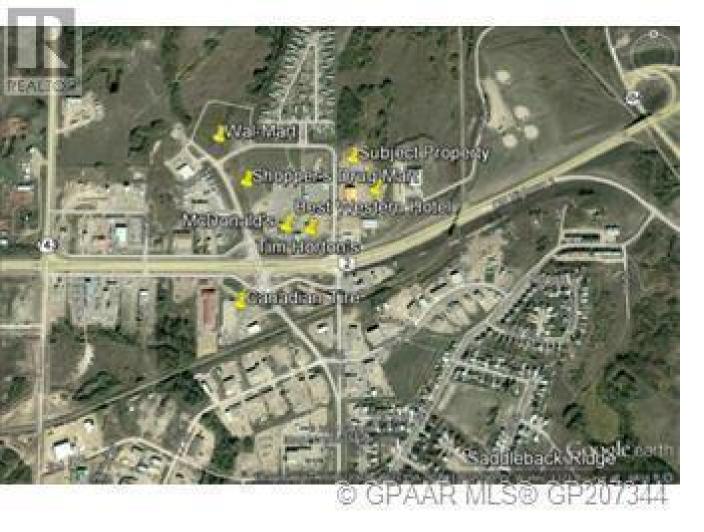

## 79915 80 Street Peace River Alberta

\$930.000

When a location really matters, then look no further than these two 0.78 acre lots side by side combining for a total of 1.56 acres. Located in the heart of the busy commercial West Hill shopping, located close to some big names such as Wal-Mart, Tim Horton's and Shopper Drug Mart just to name a few. Right next door is the Best Western Hotel and there are several other major hotels located close by. This location is second to none and has services near by and the major traffic counts to support just about any type of business. Zoned C-3 Commercial-Shopping Centre District, the permitted uses include restaurants and eating or drinking establishments, gas bar, service station, retail store, office complex and shopping centre among many other permitted uses. All of the franchised and big box stores are either located here or scouting out the area for future development. With proven traffic, visibility and convenience, it makes sense to take a closer look. (id:6769)