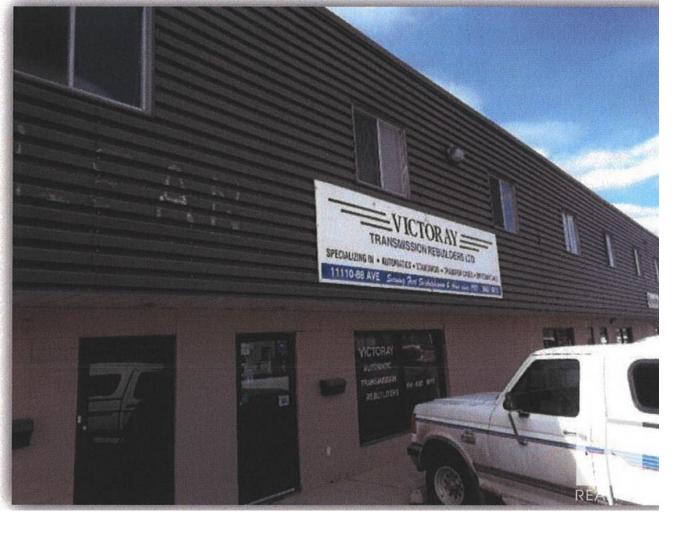

## Fort Saskatchewan Alberta

Light Industrial warehouse condo in Eastgate Business Park complex has highway exposure and is located next door to Chrysler Dodge Jeep dealership. Front office & reception area; large 14' overhead door at back of warehouse plus 3 parking stalls at rear of building. 624 square foot mezzanine. Condo fee per month \$400. Customer parking in front. Warehouse/Office combination. (id:6769)