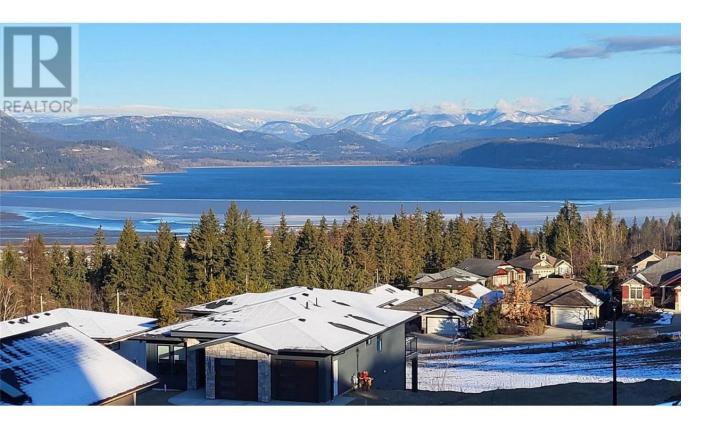

## 1120 16 Avenue 8 Salmon Arm British Columbia

\$359,000

Looking for the best lakeview lot in Salmon Arm? Look no further! This large residential building lot has the nicest lakeview you can get without getting wet!! This 0.34-acre or 65' x 223' lot is the perfect place to build your dream home with an amazing unobstructed view of the lake and mountains. Very quiet area, surrounded by new homes. The lot has enough room for a detached shop, swimming pool, carriage home and room for all your toys, close to schools, amenities and downtown. The GST has been pre-paid by the seller, which makes this an amazing deal!. Call LB for a look today or more information before its gone! (id:6769)