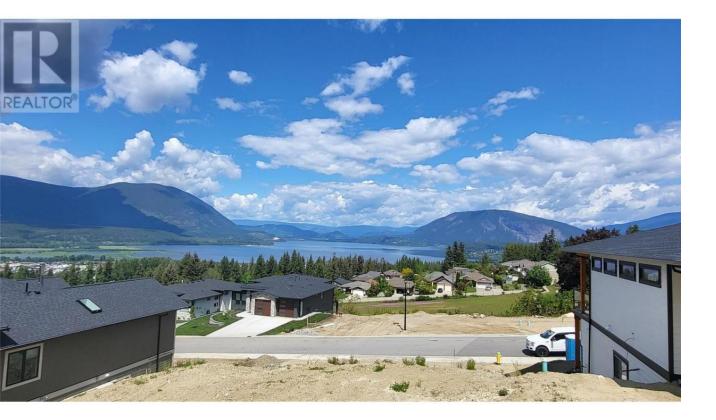

## 1120 16 Avenue 8 Salmon Arm British Columbia

\$329,900

Looking for the best lakeview lot in Salmon Arm? Look no further! This large residential building lot has the nicest lakeview you can get without getting wet!! This 0.34-acre or 65' x 223' lot is the perfect place to build your dream home with an amazing unobstructed view of the lake and mountains. Very quiet area, surrounded by new homes. The lot has enough room for a detached shop, swimming pool, carriage home and room for all your toys, close to schools, amenities and downtown. The GST has been pre-paid by the seller, which makes this an amazing deal!. Call LB for a look today or more information before its gone! (id:6769)