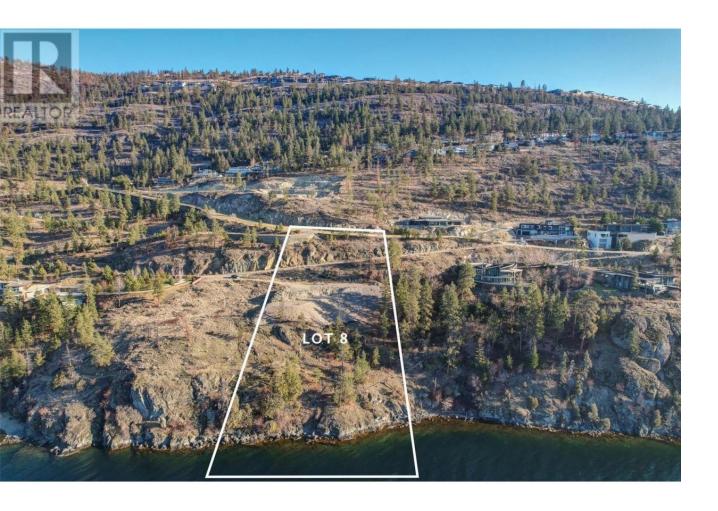

## 180 Sheerwater Court 8 Kelowna British Columbia

\$3,374,900

Seize the opportunity to build your dream home on this rare 2.62-acre waterfront property in Sheerwater, Kelowna's most prestigious gated community. One of the final remaining lots in this exclusive enclave, this property offers breathtaking panoramic views of Okanagan Lake, stretching both north and south, with a west-facing orientation to enjoy unforgettable Okanagan sunsets. Nestled in a 70-acre gated estate community, home to the Okanagan's most stunning modern residences, this property provides deep-water moorage with a private boat slip and lift in Sheerwater's exclusive marina. Extensive site preparation has been completed, with over \$1.3 million invested in groundwork, permits, and rockfill, streamlining the building process for a seamless experience. Surrounded by miles of scenic walking, hiking, and biking trails, including direct access to Knox Mountain, this tranquil retreat offers the perfect balance of privacy, nature, and convenience. Located just a short drive to downtown Kelowna, UBC Okanagan, and Kelowna International Airport, this is a once-in-a-lifetime opportunity to create a luxury estate in one of the Okanagan's most sought-after communities. (id:6769)