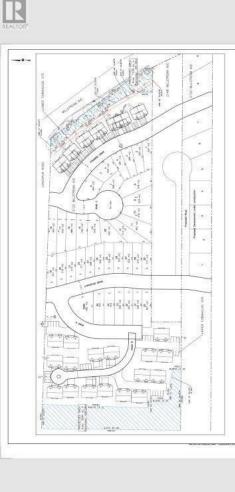

## 2120 Millstream Road 8 Langford British Columbia

\$760,000

Assignment of Sale. Lot 8 - 5858 sqft building lot available, build detached home with suite or take advantage of new zoning which allows duplexes ! This new development is located on Bear Mountain, Langford, one of the fastest growing communities in BC and on the Vancouver Island within Greater Victoria. Lots will be fully serviced early fall, with option for 3 level homes allowing daylight basement style construction, potential valley view ! Situated off Bear Mountain Pkwy at Longspur with easy access to top class Bear Mountain Resort plus lakes and outdoor adventures. Opportunity to buy 3 lots side by side for multiplex building, combined land close to 15,000 sqft. Royal Roads University, Schools, and big shopping Center are also nearby ! (id:6769)