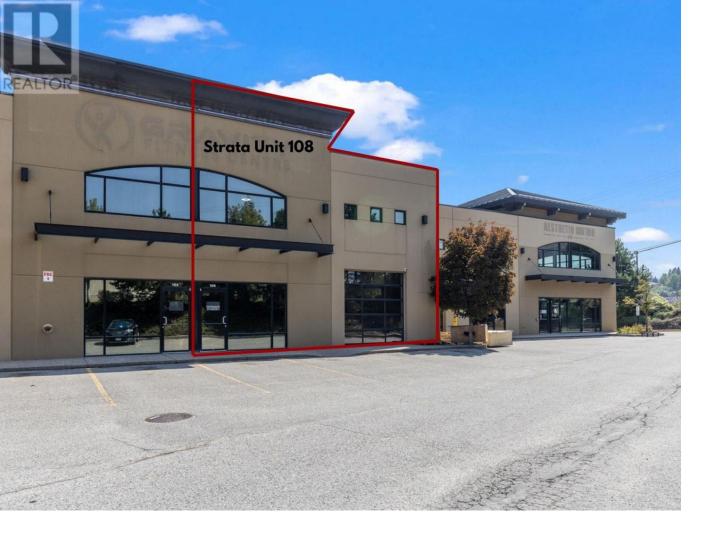

## 2476 Westlake Road 8 West Kelowna British Columbia

\$1,391,875

For Sale: 5-Unit Strata Complex in West Kelowna's Industrial Hub - Individual Units Available: Unit 8: 3,275 sq. ft. (main floor + second floor) Address: 2476 Westlake Road, West Kelowna, BC A rare opportunity to own individual strata units in a versatile 5-unit industrial complex located in West Kelowna's prime industrial district. This 15,654 sq. ft. property, featuring a 12,088 sq. ft. main floor and 3,566 sq. ft. mezzanine, offers customizable spaces ideal for a variety of business needs. Situated minutes from downtown Kelowna, it provides excellent visibility and easy access for clients and employees. Property Highlights: Unit 6: 2,400 sq. ft. oUnit 7: 3,232 sq. ft. (main floor + second floor) oUnit 8: 3,275 sq. ft. (main floor + second floor) oUnit 9: 3,481 sq. ft. (main floor + second floor) oUnit 10: 3,266 sq. ft. (main floor + second floor) oUnit Sizes: 2,400 - 15,654 sq. ft., with 21-ft ceilings for mezzanine configurations. oZoning: I-1 Light Industrial for diverse business applications. Ideal for commercial service, light manufacturing, warehousing, education facilities and fitness centers. Key Features: oOverhead doors (14 x 16 ft) for easy logistics. oHigh-quality construction (built in 2005) with natural light-filled spaces. Parking & Accessibility: Ample on-site parking (id:6769)