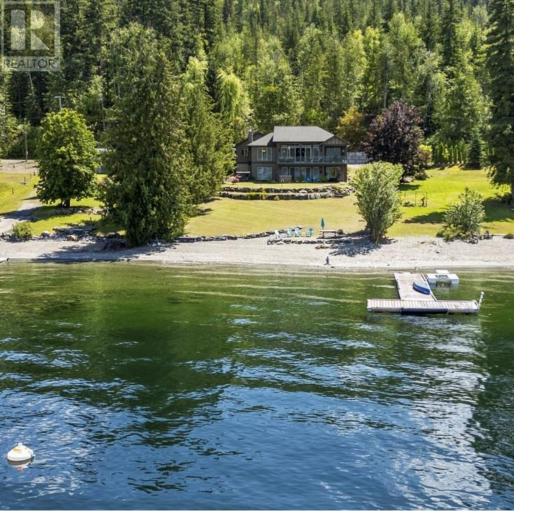

## 5581 Eagle Bay Road 8 Eagle Bay British Columbia

\$2,500,000

Shuswap Lake Waterfront located at Shimmering Waters Coop in Eagle Bay. 1/2 acre with 100 Ft of lake frontage set back from the main lakeshore road on a quiet dead end lane that services only a dozen properties. Bungalow with 10 foot ceilings, open concept, stunning lakeviews & fully finished walkout level. 3 Bedrms, 3 Bathrms with room to add 2 additional bedrms if required. Award winning design, full width lakeside deck w/glass railings. Includes personal dock & buoy, lakeshore firepit & crystal clear water for perfect swimming. Vaulted ceiling double garage & room for RV parking. Driving access to the lake opens opportunities for lakeside RV parking with large lawn area, tiered with rock retaining walls. Two water services with water filtration systems for lake intake & additional community water supply, high efficiency wood burning fireplace, onsite community boat ramp with RV parking storage areas, heat recovery ventilation system (HRV), lowE cascading windows, built-in sound system, central vac with sweep vents, tiled floors & polished concrete in lower level. Quality details including Murano glass light fixtures, double french patio doors up & down, granite counters, hot tub, billiards table & lower level covered patio w/outdoor shower. Ownership is offered with a share in the Shimmering Waters Holding Inc. company. There are a total of 15 owners in the company, each owner having exclusive use to their own lot, very few rules or regulations & renting is permitted. (id:6769)