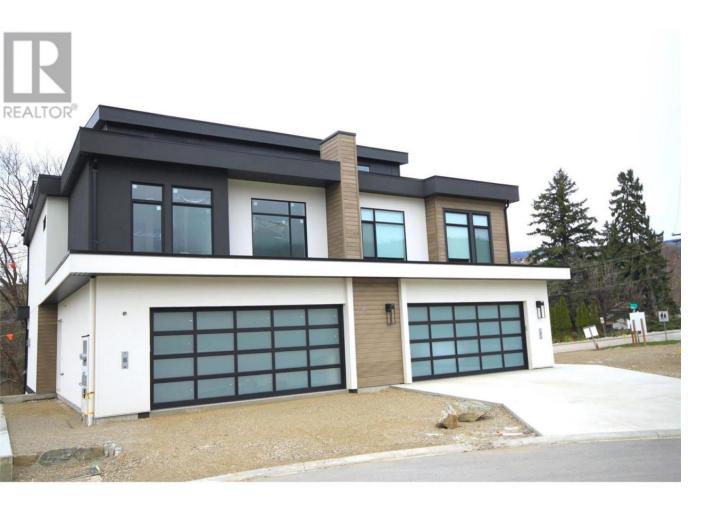

## 7920 Kidston Road 8 Coldstream British Columbia

\$1,200,000

The Monarch, Coldstream's Newest Community is Nestled into one of the last Mature Neighborhoods. This Gorgeous 4.5 Acres is tucked away at the end of a quiet street and directly across from the Striking Teal Waters of world-renowned Lake Kalamalka and Boasts 40 Luxury Semi-Detached Homes masterfuly built by Brentwell Construction. Each Home showcases over 3000sqft of Designer Finishings, Floor to Ceiling Windows to take in the View, an Executive Kitchen complete with Stainless Steel Appliances and an Elevator to take you to the Roof Top Patio where you will sink into your Hot Tub at the end of a long day or Simply Enjoy your Time with Friends while Entertaining them in Style truly Embracing your Outdoor Living! Can't choose between the Theatre or the Gym have both in the unfinished space under the Double Car Garage. Home 8 is a Level Entry unit with walk-out basement. Pick your Vibe from Two Colour Pallets put together by Copper & Oak Design. (id:6769)