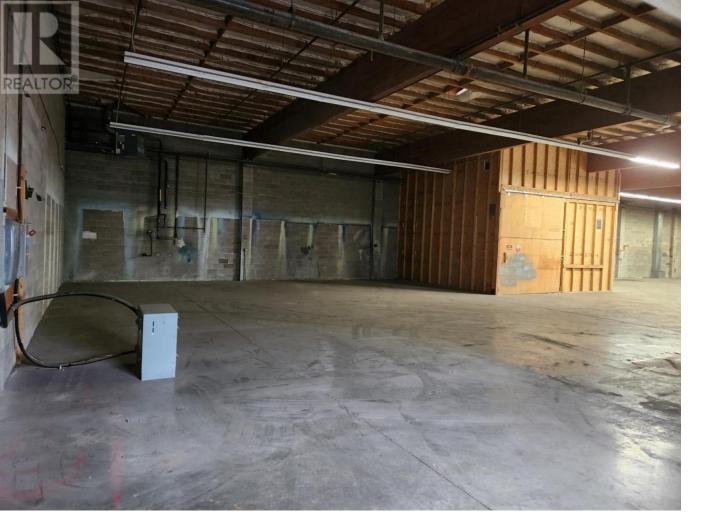

## 920 Leathead Road 8 Kelowna British Columbia

10,765 square foot warehouse available immediately. 15.5' ceiling height, 14.5' x 12' bay doors, unit heater, washroom, in a great central location with quick access to Highway 97. (id:6769)