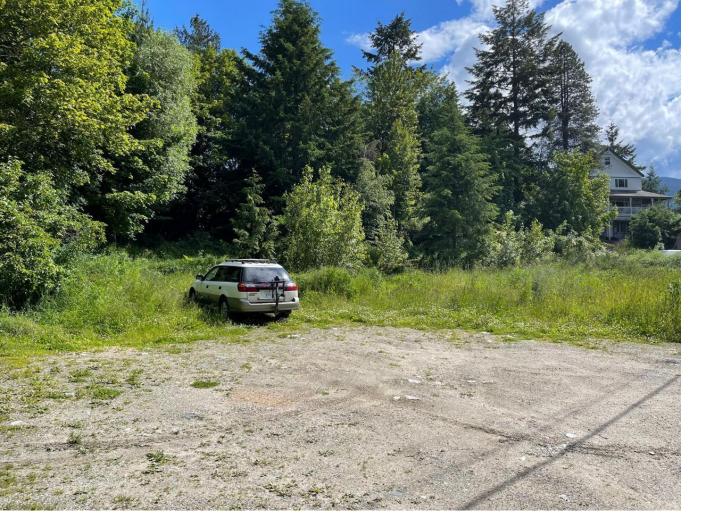

## 8 VIEW STREET Nelson British Columbia

\$490.000

91 x 180 foot development lot across from Kootenay Lake District Hospital. ED (Mixed Use Medical). Consult with City Planning for alternatives. Adjacent 80' parcel is also available. This property is a clear canvas with many opportunities being medical or residential. GST applies (id:6769)