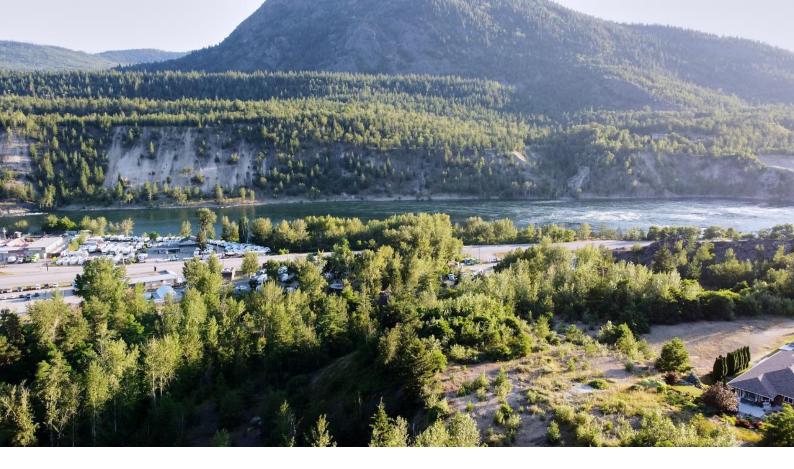

## 8000 DEVITO DRIVE Trail British Columbia

\$499,000

An up-zoned (High-Density Multiple Family Residences, R8) lot along with its adjacent parcel in Trail, British Columbia, makes this 9-acre park-like land assembly ripe for development. Nestled between the beautiful Monashee and Selkirk Mountains it has both mountain and river views. The up-zoned (for multi-family dwellings) parcel is located on Devito Drive with its services, just above the Rose Wood Village Seniors Community and a short walking distance to the Waneta Plaza with its shops, services and restaurants. It's a gorgeous setting with nearby town amenities. Building to maximize the land potential could provide much needed residences that are community-oriented and have access to many local recreational activities Including hiking, golfing, biking, fishing and skiing. (id:6769)