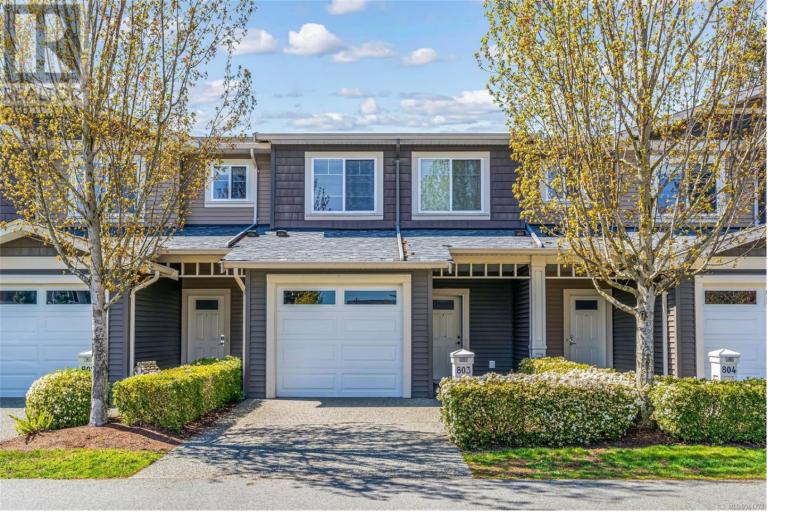

## 1675 Crescent View Drive 803 Nanaimo British Columbia

\$549,000

Beautiful 3 bdrm, 3 bth townhome centrally located in a semi-private section of the complex. Open concept main floor that opens to a private stone patio that's fully fenced. Plenty of sun exposure, unit feels light and bright. Primary bedroom boasting a large walk-in closet and a 3pc ens w/walk-in shower, and a 4pc bth main bath shared with 2 additional bdrms down the hall. The single car garage is perfect for extra storage or parking your vehicle. Lots of shopping and restaurants nearby. Walking distance to Bowen Plaza, Country Grocer, NRGH & bus stop and so much more. Measurements are approx. & must be verified if important. (id:6769)