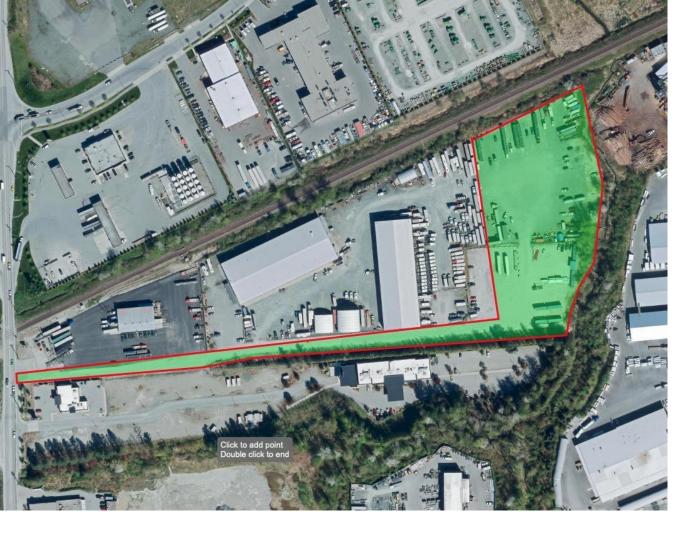

## 8072 LICKMAN Road Chilliwack British Columbia

\$15,500,000

Discover an exceptional opportunity with this rarely available 5.4-acre industrial lot located in the highly sought-after Lickman Road corridor in Chilliwack. This prime piece of real estate offers a range of features that make it ideal for your business needs: 5.4 acres, the lot is vacant, flat, and clear, providing ample space for various industrial purposes. The site is fully gravelled, making it ready for immediate development or use without the need for significant initial groundwork. Chilliwack is known for its supportive business climate, attracting numerous enterprises to the area. Join a vibrant community of businesses and take advantage of the growth and opportunities in this friendly city. Whether you are looking to expand your operations, set up a new facility, or invest in a strategic location, this industrial lot provides the flexibility and features needed for a wide range of industrial applications. (id:6769)