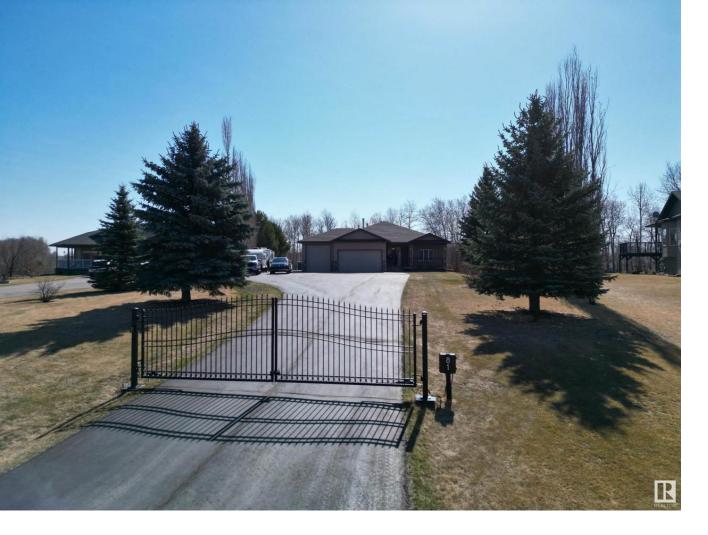

## Rural Parkland County Alberta

\$690,000

Welcome to Willow Peak Park in the Village of Spring Lake! Mature ACREAGE on 1.16 acres treed/landscaped w/power gate featuring spacious WALKOUT 4bed|3bath BI-LEVEL w/MOTHER IN LAW Suite! Bright open concept throughout main featuring high vaulted ceiliings & hardwood flrs w/spacious foyer & massive kitchen/living/dining space w/tons of cabinet/cntr space, all appliances, pantry, & gas FP. Master suite w/5pce ensuite, Irg 2nd bedrm, 4pc bath & laundry rm finishes the main flr. WALKOUT basement features a huge MOTHER IN LAW suite w/full kitchen, woodstove, laundry, TWO more beds & 4pce bath. GREAT VIEWS w/East facing upper & lower covered decks PLUS front porch views facing sunset West.TRIPLE attached garage measures 25'x30' w/garage heater & an 8'x10' door. HUGE paved driveway; RV power hookup & parking. Additional features: backup generator, inflr heating, A/C, central vac, TWO sheds & Tarp Shelter. Minutes to Stony Plain/Spruce Grove & Blueberry k-9 school. Walking distance to Spring Lake & playground. (id:6769)