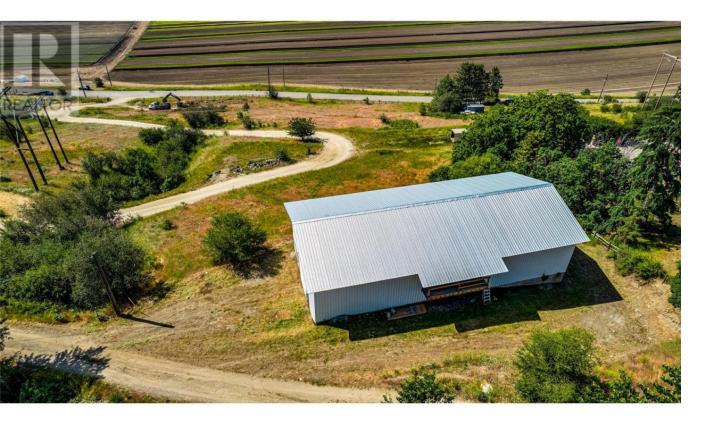

## 8131 Buchanan Road Coldstream British Columbia

\$629,900

Welcome to 8131 Buchanan Road--an extraordinary 4.94-acre parcel in Coldstream, offering one of the most compelling build opportunities in the Okanagan. Gently rolling and beautifully contoured, the land offers multiple ideal building sites that take full advantage of the sweeping views of the Coldstream Valley, rolling hills, and surrounding countryside. Whether you're dreaming of a modern estate home, barndominium or a place to both live and operate your business from, this property offers the perfect canvas. With natural elevation and unobstructed sight-lines. Adding tremendous value is the impressive 40' x 80' two-level steel beam shop with 600psi Douglas fir tongue and groove upper floor, large bay doors, 200amp power a flexible space for vehicles, equipment, or a home-based business. This is more than land--it's a rare opportunity to build in a location that offers peace, privacy, and connection to the best of the region. Just minutes from Kalamalka Lake, backing onto the Grey Canal, world-class trails, and the amenities of Vernon, this is where vision meets potential. Municipal water to multiple location on the property. (id:6769)