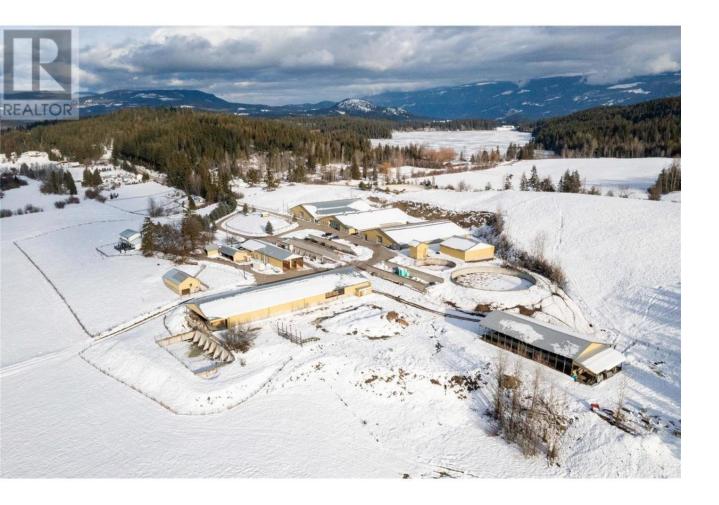

## 816 Malcolm and 266 Mallory Road Enderby British Columbia

\$8,449,000

256 acres , very fertile soil, 2 Farms, Could milk up to 600 cows milking at both farms or milk 400 cows with double 12 rapid exit parlour, and raise heifer at the other farm, 1 x 4000 gal Tanks, alley scrapers, 3 Manure pits, Shop, bunker silo, hay shed, calf barn, Composting building You could have full heifer facility at other farm. Dairy barns 150 free stalls room for 300 Manure pit, shop, bunker silo, generator, 4 homes, in total Renovated like new 4000+ sq.ft home, 4 Bedroom home, a double wide mobile, Single wide mobile. Great location between Salmon Arm and Enderby, close to lots of recreational activity, with lakes and mountains (id:6769)