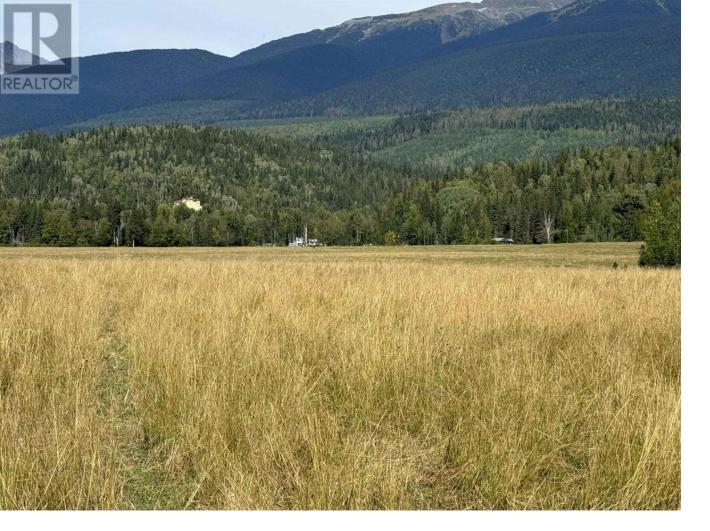

## 8165 MOUNTAIN VIEW Road McBride British Columbia

\$2,250,000

\* PREC - Personal Real Estate Corporation. Beautiful diverse 1257 acre property surrounded by three rivers, majestic mountains and hundreds of acres of Crown Land. Approximately 500 acres of pastureland (potential for a landing strip), nice variety of mature forest including some large old growth trees. Lots of wilderness with an abundance of wildlife bears, elk, wolves, goats and more. Crystal clear fishing streams and miles of river frontage. The homesite has a comfortable split level 3 bdrm 3bath home, large garage, barn, farm outbuildings and garden area. Lots of potential building and cabin sites. Quaint riverfront cabin with large deck offers the ultimate wilderness experience. Sale includes some equipment and small sawmill . Approximately 40 minute drive from McBride. (id:6769)