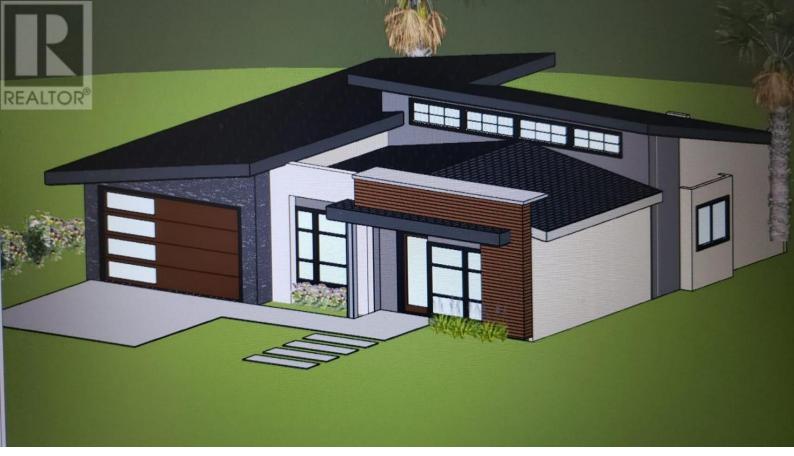

## 8193 HARVEST Place Chilliwack British Columbia

\$679,000

Beautiful view lot in Chilliwack's one of the finest areas with unobstructed view from all three levels. Views of golf course valley and mountains. Walk across the street to the Falls golf course or enjoy some of the best walking and cross country skiing in the lower mainland. House plan approved. Building permit in hand. you can start building your dream house today. (id:6769)