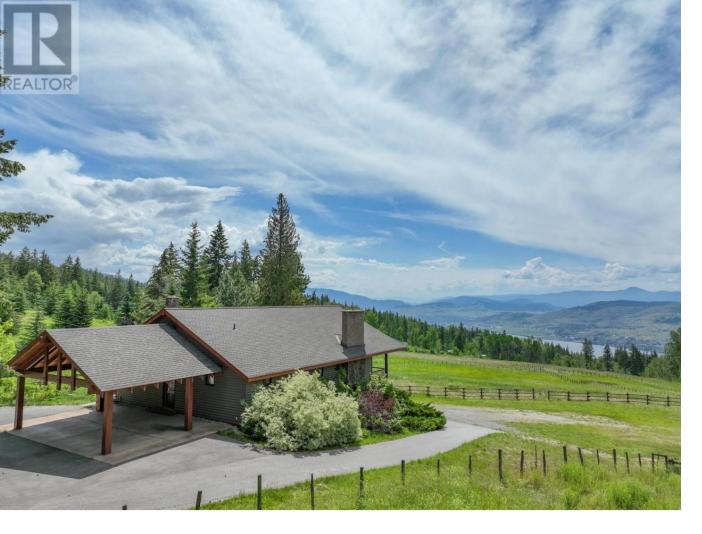

## 8199 McLennan Rd Road Vernon British Columbia

\$2,999,900

Okanagan Lifestyle at its BEST!!! Beer Creek Ranch is a rural paradise and here is your opportunity. Views of 3 lakes....Okanagan (both north ends) Swan Lake and Goose lake. Views of the City, Valley and Mountains beyond. Beautiful Rancher style Panabode Log home, Timber frame carport Entry, brand new kitchen with open floor plan overlooking the Lakes, City and Valley leads to large partially covered sundeck for morning coffee, bbq's & entertaining. As stated the property is all usable (no large steep cliff bands such as other properties in the area) with workshop, tack house, paddocks and stable, trails & roadways throughout the property. Ride horses, motorcycles or enjoy a peaceful walk though your own personal piece of paradise!!!! Developers, Investors, Enthusiast's take note.....This spectacular 120 fully usable rolling and gently sloped acres has potential for immense development!!! Located within the Municipality of Spallumcheen with potential to rezone to Country Residential (4.97 Acre) parcels. (id:6769)