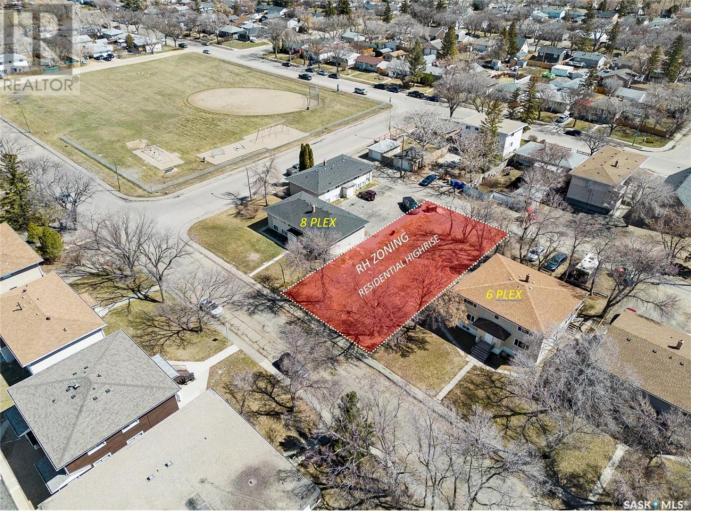

## Regina Saskatchewan

Great opportunity for development of Multi-family type of property. Close proximity from a large Area Revitalization project that is being developed on the corner of 4th Ave and Lewvan that includes retail shops and grocery stores, Tim Hortons and more. The buyer to verify GST/PST on sale price. Lot frontage approx 60 ft wide. (id:6769)